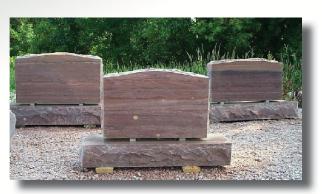

## **Monuments**

Creating a memorial or monument for your loved one is a lasting tribute that will stand the test of time.

L.G. Everist creates monuments with enduring elegance. Our monuments are made from Quartzite, one of the world's most beautiful and durable stones. Perfectly formed "moons" occasionally appear in the stone. Legend has it that these moons are spots where spirits have touched the stone and left their mark; thus, each piece is unique and has nature's own fingerprint.

Our stone experts will work with you to handcraft a custom monument.

Uprights: This monument is ideal for companion settings, but can be made into an individual setting.

Monument bases give the piece a finished look.