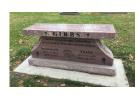

Our stone experts will work with you to handcraft a custom monument.

Uprights: This monument is ideal for companion settings, but can be made into an individual setting.

Monument bases give the piece a finished look.