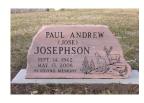

Bevels: Our bevel markers are similar to a traditional grass marker with a slight slant. This marker can

be made as an individual or companion piece.

Grass: Jasper grass markers are the most traditional shapes as they are low profile and lay flat and