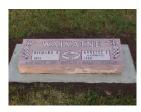

## **Monuments**

Creating a memorial or monument for your loved one is a lasting tribute that will stand the test of time.

L.G. Everist creates monuments with enduring elegance. Our monuments are made from Quartzite, one of the world's most beautiful and durable stones. Perfectly formed "moons" occasionally appear in the stone. Legend has it that these moons are spots where spirits have touched the stone and left their mark; thus, each piece is unique and has nature's own fingerprint.

Our stone experts will work with you to handcraft a custom monument.

Uprights: This monument is ideal for companion settings, but can be made into an individual setting.

Monument bases give the piece a finished look.