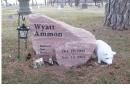

Bevels: Our bevel markers are similar to a traditional grass marker with a slight slant. This marker can

be made as an individual or companion piece.

Grass: Jasper grass markers are the most traditional shapes as they are low profile and lay flat and

close to the ground. Grass markers can be made in individual or companion sizes and in a

number of different finishes.

Let us help create a beautiful tribute to your loved ones. Our stone experts will hand-craft a monument that will withstand the test of time.